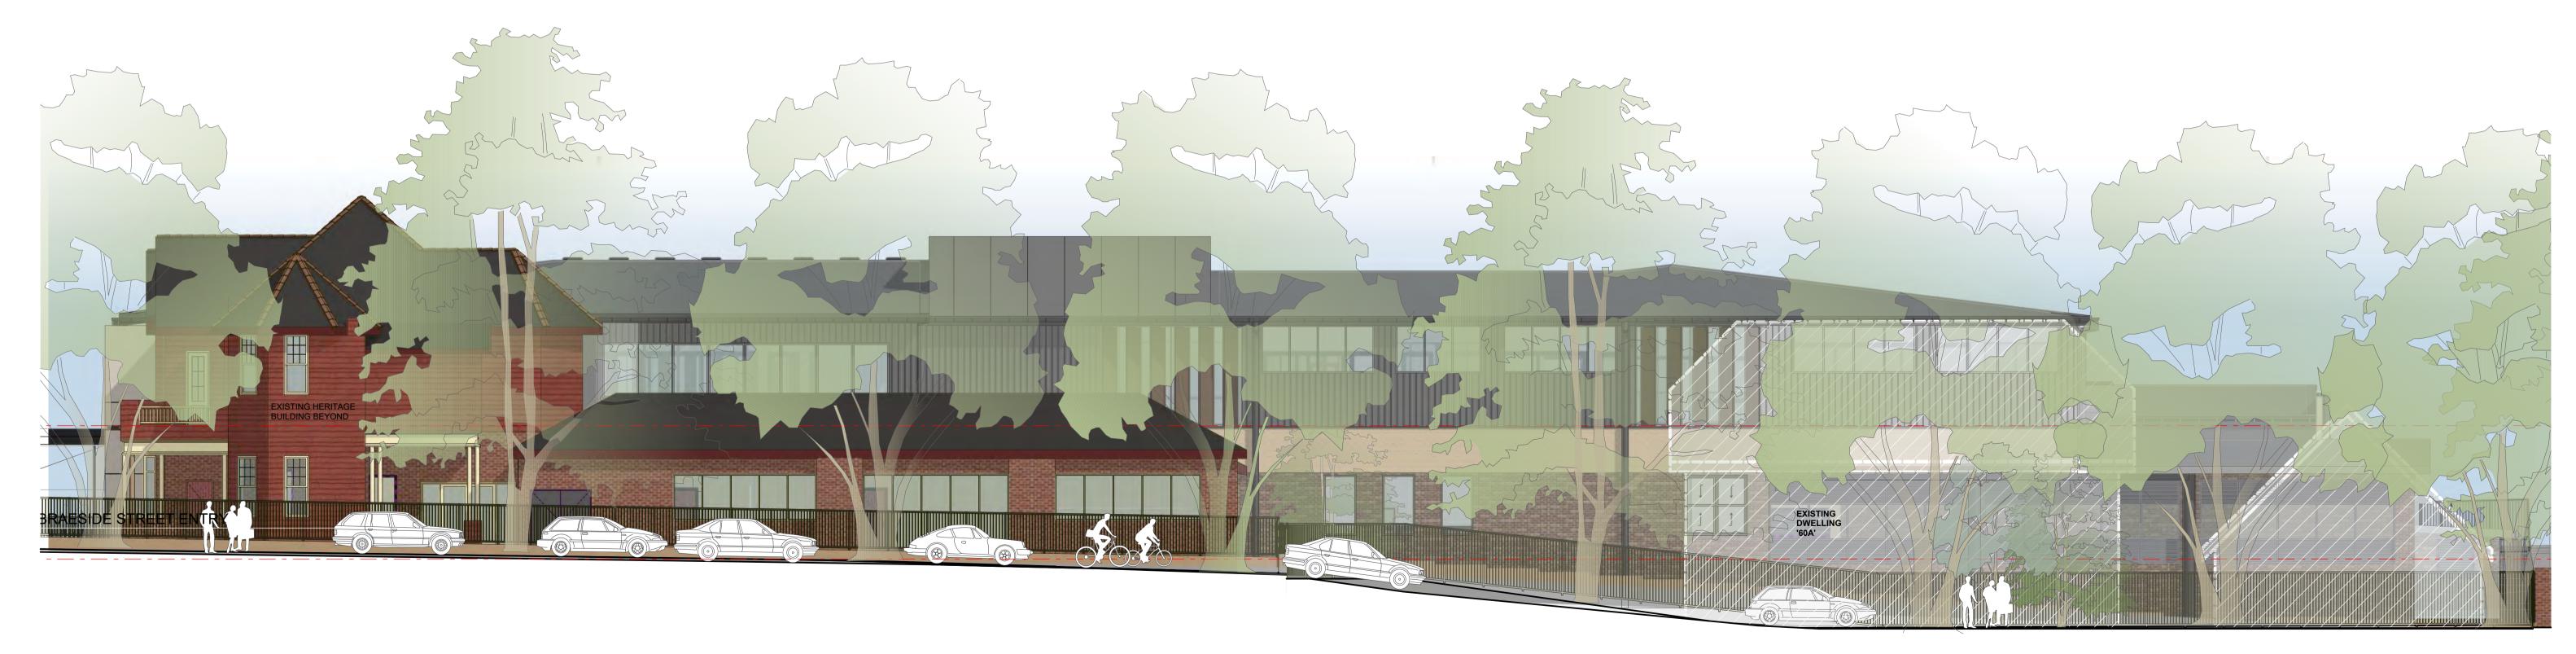

WEST ELEVATION - WAHROONGA AVENUE J1302 St Edmunds DA01 [V22] SCALE 1:100

REFER TO A-9300 FOR MATERIAL SELECTIONS

All documents here within are subject to Australian Copyright Laws.

SCALE 1:100 NOTE

The Builder shall check all dimensions and levels on site prior to construction. Notify any errors, discrepancies or omissions to the architect. Refer to written dimensions only. Do not scale drawings. Drawings shall not be used for construction purposes until issued for construction. This drawing reflects a design by Glendenning Szoboszlay Architects and is to be used only for work when authorised in writing by Glendenning Szoboszlay Architects. All boundaries and contours are subject to survey drawing. All levels to Australian Height Data. It is the contractors responsibility to confirm all measurements on site and locations of any services prior to work on site.