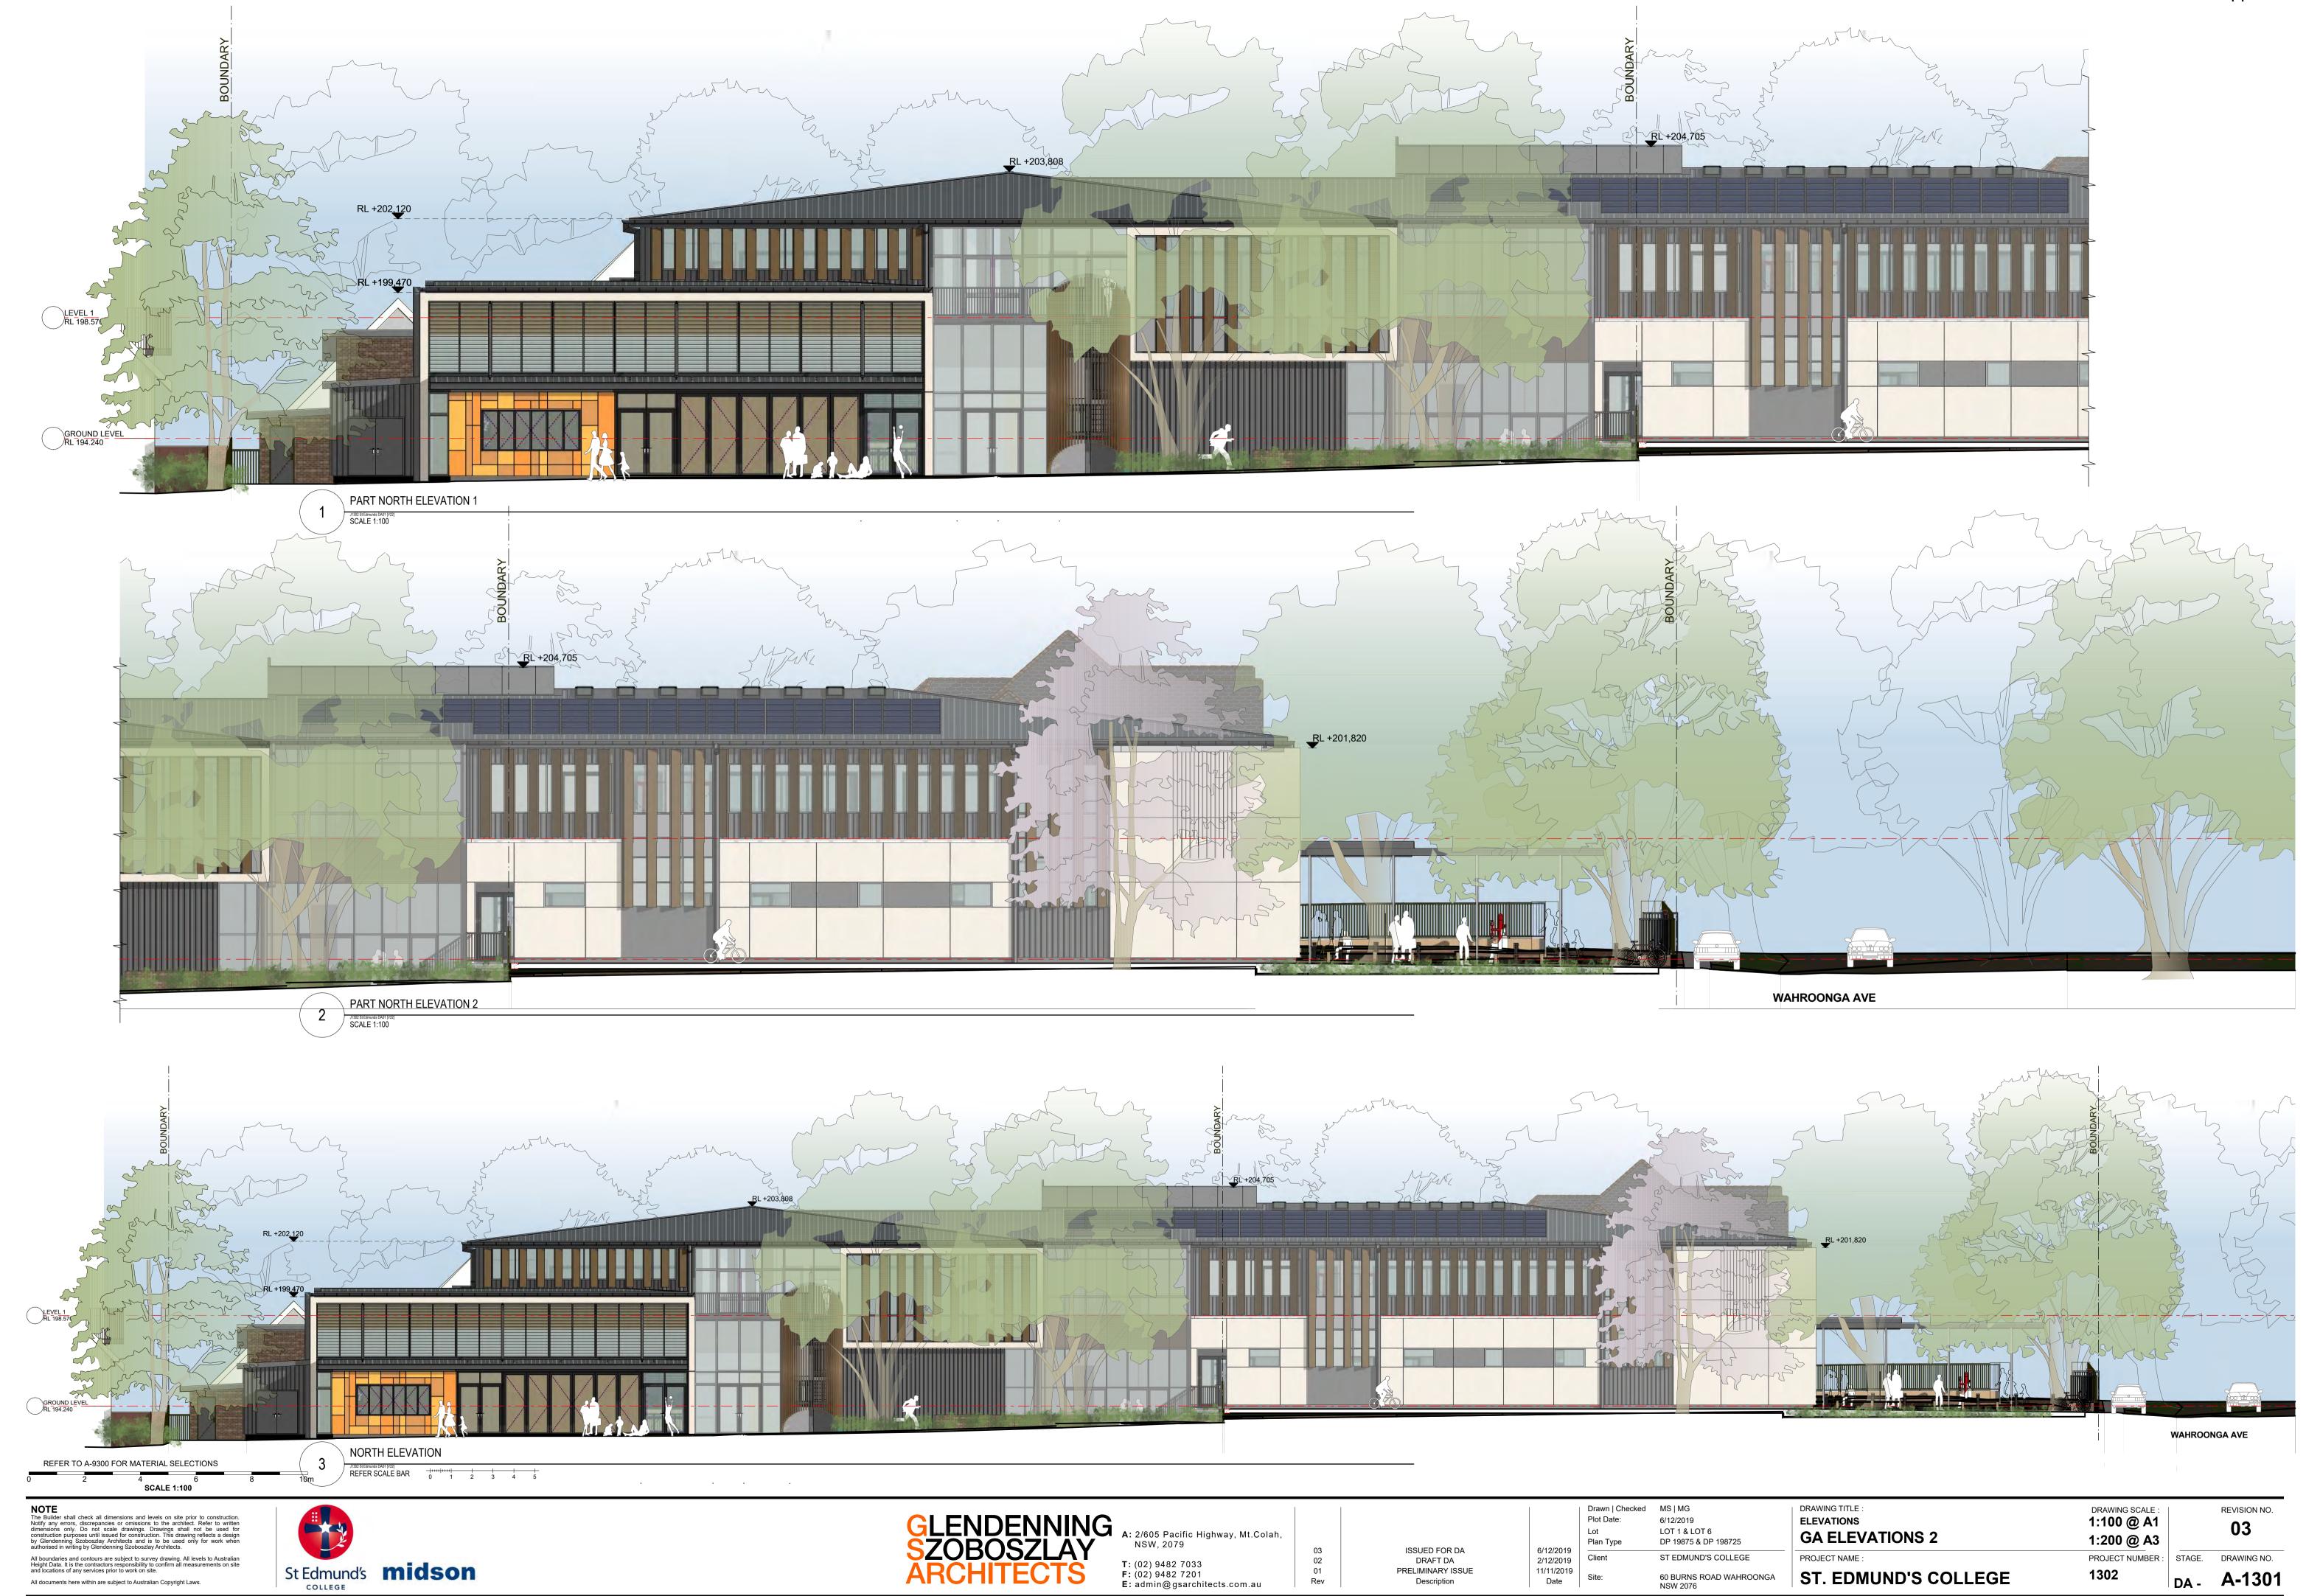

Drawn | Checked MS | MG Plot Date: 6/12/2019 LOT 1 & LOT 6 DP 19875 & DP 198725

DRAWING TITLE: **ELEVATIONS** ST EDMUND'S COLLEGE PROJECT NAME : 60 BURNS ROAD WAHROONGA NSW 2076

**GA ELEVATIONS 1** ST. EDMUND'S COLLEGE

6/12/2019 LOT 1 & LOT 6 DP 19875 & DP 198725 ST EDMUND'S COLLEGE 60 BURNS ROAD WAHROONGA NSW 2076

DRAWING TITLE : ELEVATIONS **GA ELEVATIONS 3** PROJECT NAME : ST. EDMUND'S COLLEGE

DRAWING SCALE: 1:100 @ A1 1:200 @ A3