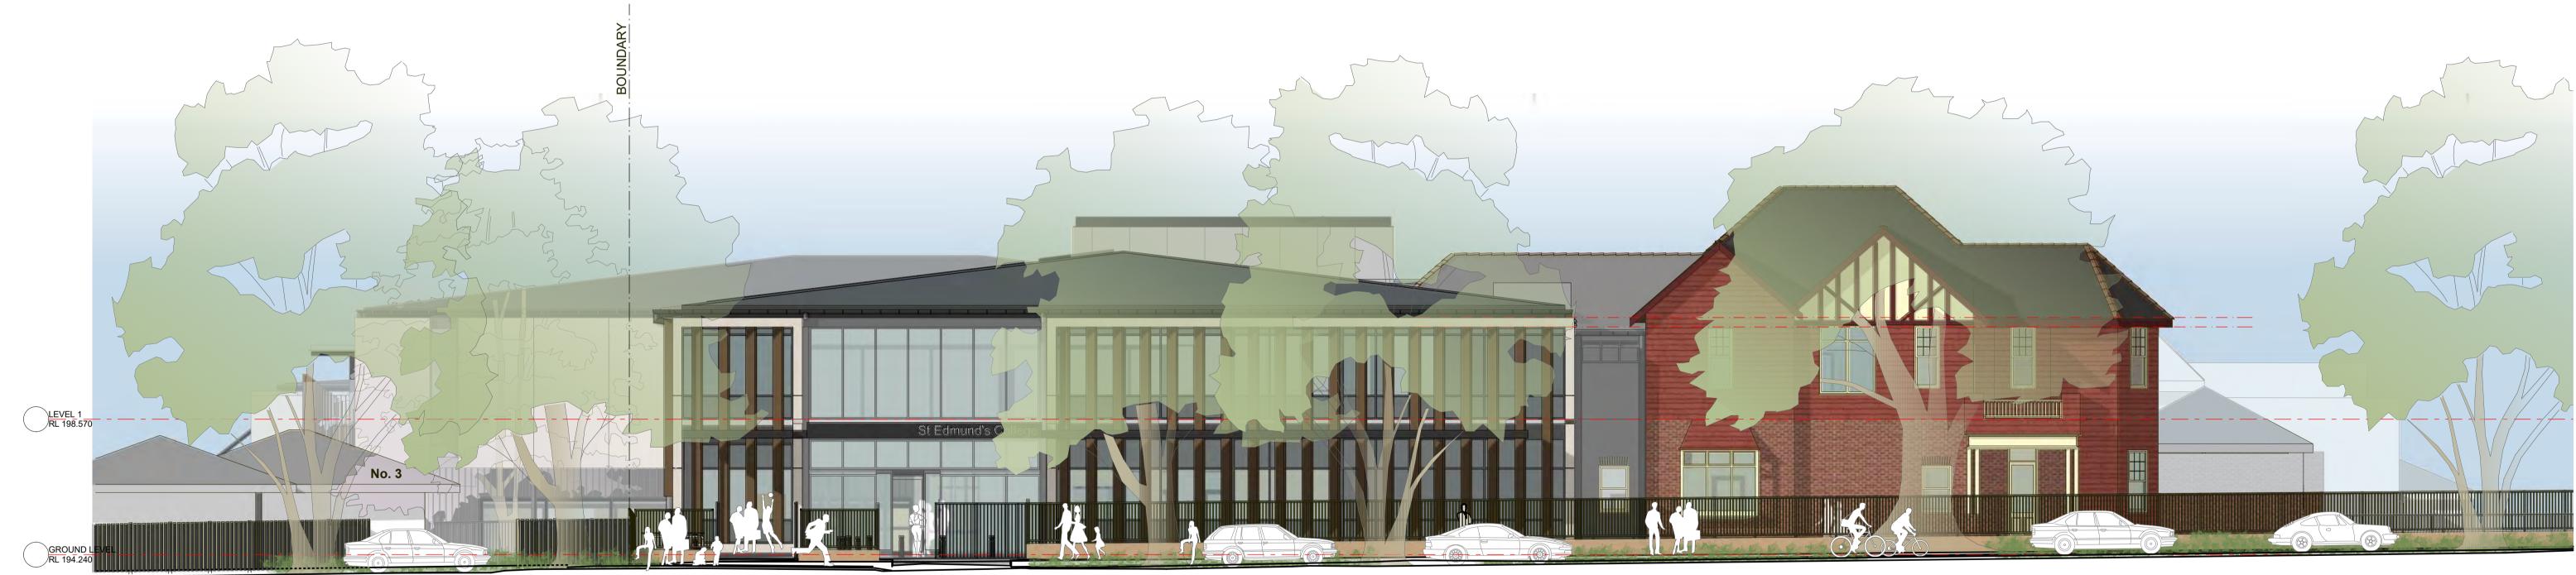

WEST ELEVATION - WAHROONGA AVENUE J1302 St Edmunds DA01 [V22] SCALE 1:100

REFER TO A-9300 FOR MATERIAL SELECTIONS

All documents here within are subject to Australian Copyright Laws.

SCALE 1:100 NOTE

The Builder shall check all dimensions and levels on site prior to construction. Notify any errors, discrepancies or omissions to the architect. Refer to written dimensions only. Do not scale drawings. Drawings shall not be used for construction purposes until issued for construction. This drawing reflects a design by Glendenning Szoboszlay Architects and is to be used only for work when authorised in writing by Glendenning Szoboszlay Architects. All boundaries and contours are subject to survey drawing. All levels to Australian Height Data. It is the contractors responsibility to confirm all measurements on site and locations of any services prior to work on site.

All documents here within are subject to Australian Copyright Laws.

EAST ELEVATION

REFER TO A-9300 FOR MATERIAL SELECTIONS

NOTE

The Builder shall check all dimensions and levels on site prior to construction. Notify any errors, discrepancies or omissions to the architect. Refer to written dimensions only. Do not scale drawings. Drawings shall not be used for construction purposes until issued for construction. This drawing reflects a design by Glendenning Szoboszlay Architects and is to be used only for work when authorised in writing by Glendenning Szoboszlay Architects. All boundaries and contours are subject to survey drawing. All levels to Australian Height Data. It is the contractors responsibility to confirm all measurements on site and locations of any services prior to work on site.