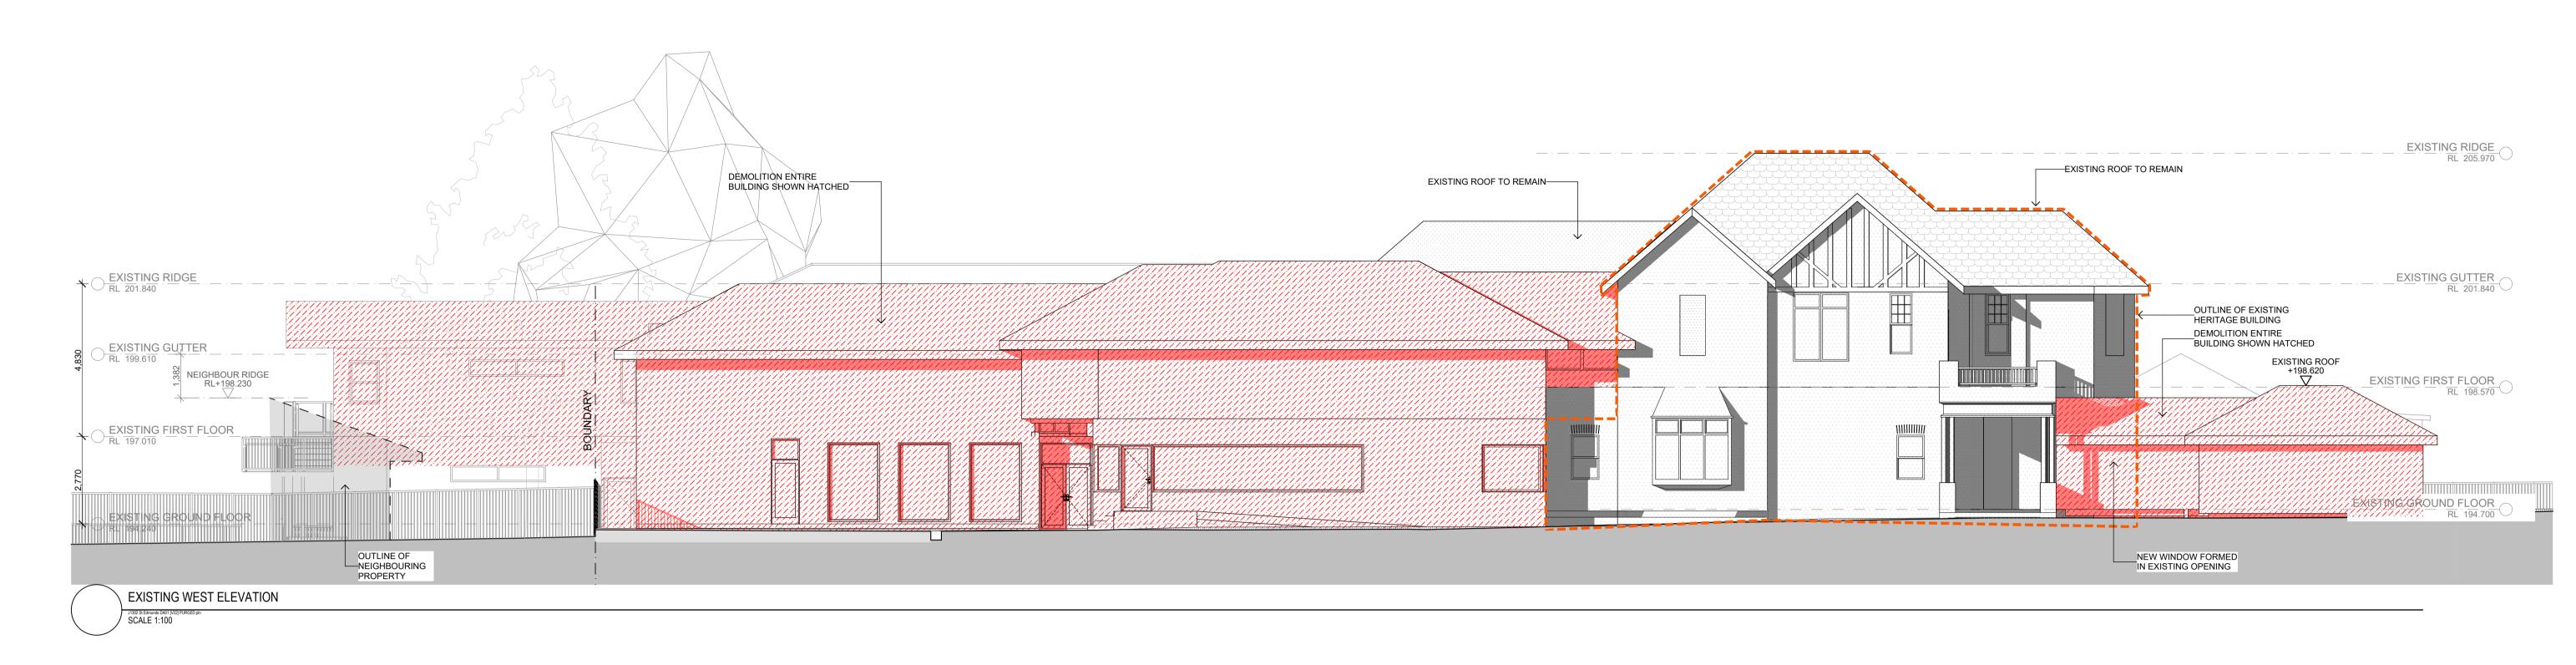

WEST ELEVATION - WAHROONGA AVENUE J1302 St Edmunds DA01 [V22] SCALE 1:100

REFER TO A-9300 FOR MATERIAL SELECTIONS

All documents here within are subject to Australian Copyright Laws.

SCALE 1:100 NOTE

The Builder shall check all dimensions and levels on site prior to construction. Notify any errors, discrepancies or omissions to the architect. Refer to written dimensions only. Do not scale drawings. Drawings shall not be used for construction purposes until issued for construction. This drawing reflects a design by Glendenning Szoboszlay Architects and is to be used only for work when authorised in writing by Glendenning Szoboszlay Architects. All boundaries and contours are subject to survey drawing. All levels to Australian Height Data. It is the contractors responsibility to confirm all measurements on site and locations of any services prior to work on site.

All documents here within are subject to Australian Copyright Laws.

EAST ELEVATION

REFER TO A-9300 FOR MATERIAL SELECTIONS

NOTE

The Builder shall check all dimensions and levels on site prior to construction. Notify any errors, discrepancies or omissions to the architect. Refer to written dimensions only. Do not scale drawings. Drawings shall not be used for construction purposes until issued for construction. This drawing reflects a design by Glendenning Szoboszlay Architects and is to be used only for work when authorised in writing by Glendenning Szoboszlay Architects. All boundaries and contours are subject to survey drawing. All levels to Australian Height Data. It is the contractors responsibility to confirm all measurements on site and locations of any services prior to work on site.