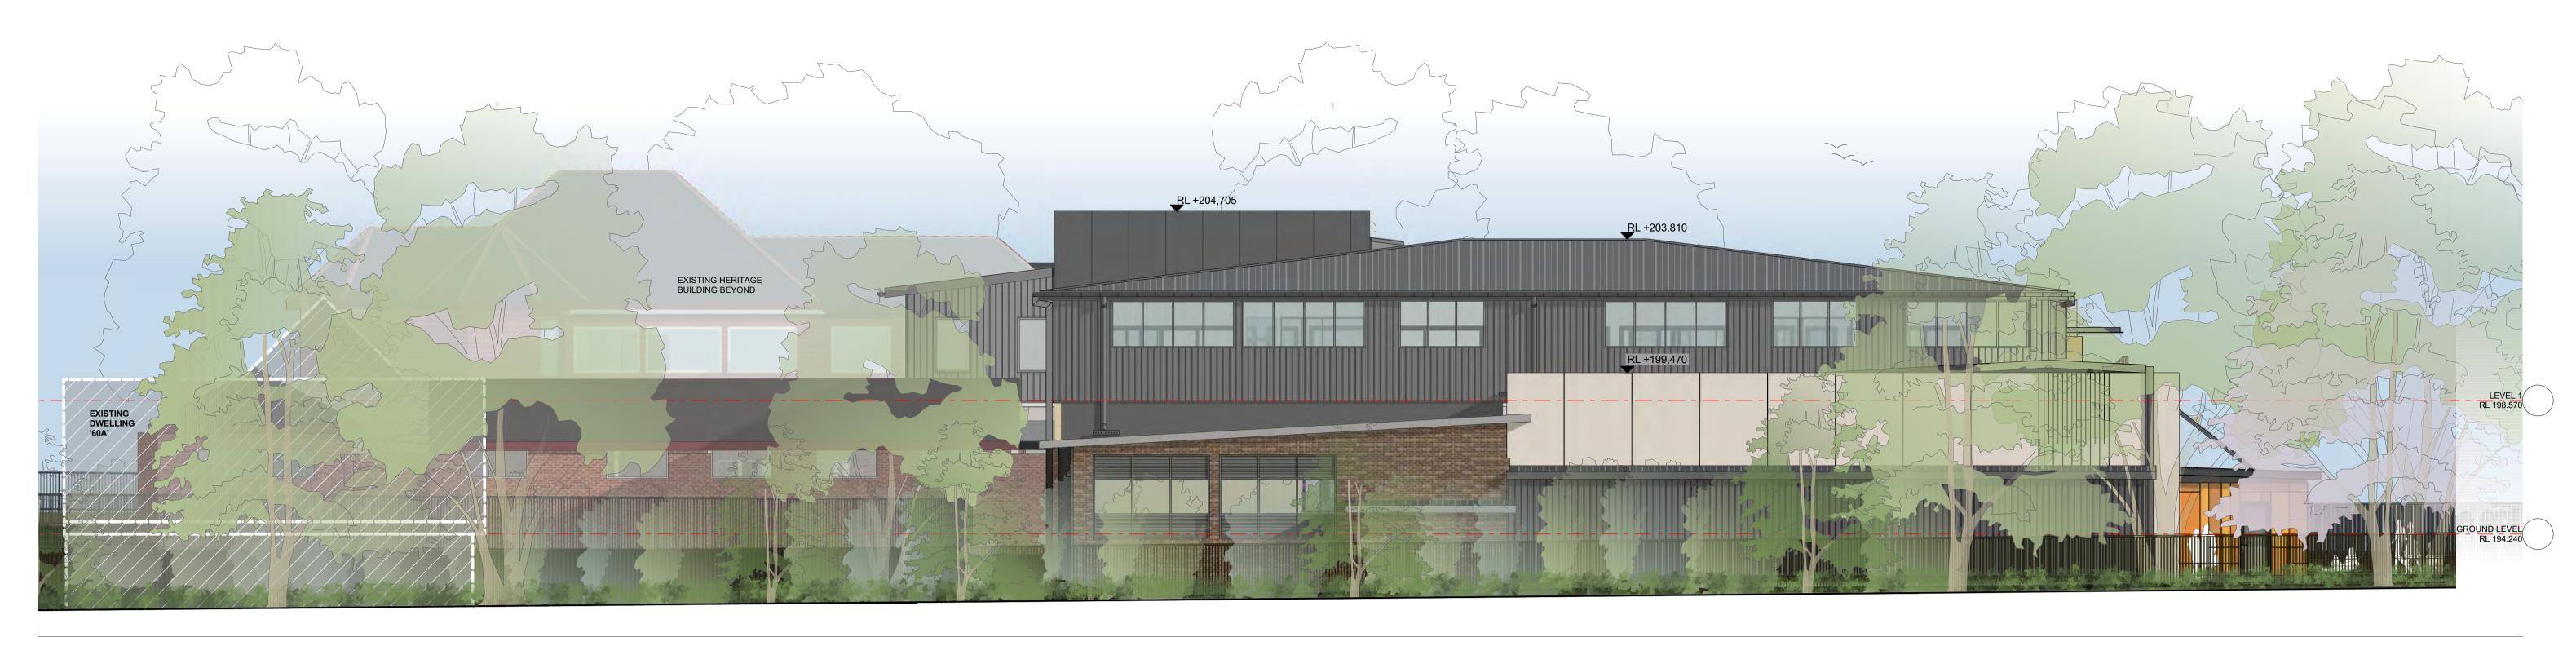

All documents here within are subject to Australian Copyright Laws.

EAST ELEVATION

REFER TO A-9300 FOR MATERIAL SELECTIONS

NOTE

The Builder shall check all dimensions and levels on site prior to construction. Notify any errors, discrepancies or omissions to the architect. Refer to written dimensions only. Do not scale drawings. Drawings shall not be used for construction purposes until issued for construction. This drawing reflects a design by Glendenning Szoboszlay Architects and is to be used only for work when authorised in writing by Glendenning Szoboszlay Architects. All boundaries and contours are subject to survey drawing. All levels to Australian Height Data. It is the contractors responsibility to confirm all measurements on site and locations of any services prior to work on site.

WEST ELEVATION - WAHROONGA AVENUE J1302 St Edmunds DA01 [V22] SCALE 1:100

REFER TO A-9300 FOR MATERIAL SELECTIONS

All documents here within are subject to Australian Copyright Laws.

SCALE 1:100 NOTE

The Builder shall check all dimensions and levels on site prior to construction. Notify any errors, discrepancies or omissions to the architect. Refer to written dimensions only. Do not scale drawings. Drawings shall not be used for construction purposes until issued for construction. This drawing reflects a design by Glendenning Szoboszlay Architects and is to be used only for work when authorised in writing by Glendenning Szoboszlay Architects. All boundaries and contours are subject to survey drawing. All levels to Australian Height Data. It is the contractors responsibility to confirm all measurements on site and locations of any services prior to work on site.